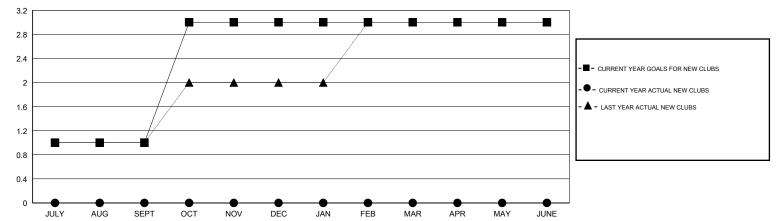

| 95                 | 89                                  | 100                | -11              |
| OCT/NOV/DEC   | 2                | 0                 | 3                | -3               | OCT/NOV/DEC           | 65                 | 108                                 | 82                 | 26               |
| JAN/FEB/MAR   | 0                | 0                 | 0                | 0                | JAN/FEB/MAR           | 40                 | 78                                  | 11                 | 67               |
| APR/MAY/JUNE  | 0                | 0                 | 0                | 0                | APR/MAY/JUNE          | 25                 | 0                                   | 0                  | 0                |

### GOALS AND ACTUAL NEW CLUBS CUMULATIVE



### GOALS AND ACTUAL MEMBERS CUMULATIVE



| DROPPED CLUBS: 3  DROPPED MEMBERS |                | 54 CLUBS OF 97 ADDED 1 OR MORE<br>NEW MEMBERS | GENDER DISTRIB  MALE  FEMALE          | 2,755 (86.96%)<br>413 (13.04%) |            |
|-----------------------------------|----------------|-----------------------------------------------|---------------------------------------|--------------------------------|------------|
| DECEASED  CLUB CANCELLED  OTHER   | 5<br>49<br>139 | CLICK HERE FOR HEALTH ASSESSMENT DATA         | FAMILY UNIT MEMBERS HEAD OF HOUSEHOLD |                                | 594<br>278 |
| TOTAL                             | 193            |                                               | NON-HEAD OF HOUSEHO                   | 316                            |            |