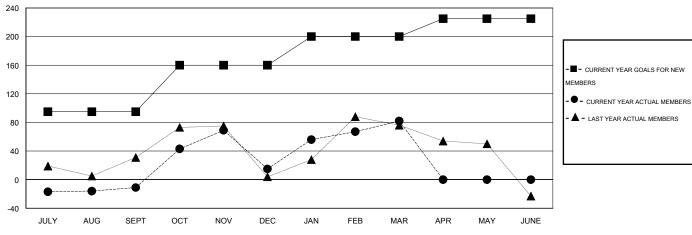

### GOALS AND ACTUAL MEMBERS CUMULATIVE

| DROPPED CLUBS: 3  DROPPED MEMBERS |                | 54 CLUBS OF 97 ADDED 1 OR MORE<br>NEW MEMBERS | GENDER DISTRIB  MALE  FEMALE          | 2,755 (86.96%)<br>413 (13.04%) |            |
|-----------------------------------|----------------|-----------------------------------------------|---------------------------------------|--------------------------------|------------|
| DECEASED  CLUB CANCELLED  OTHER   | 5<br>49<br>139 | CLICK HERE FOR HEALTH ASSESSMENT DATA         | FAMILY UNIT MEMBERS HEAD OF HOUSEHOLD |                                | 594<br>278 |
| TOTAL                             | 193            |                                               | NON-HEAD OF HOUSEHO                   | 316                            |            |